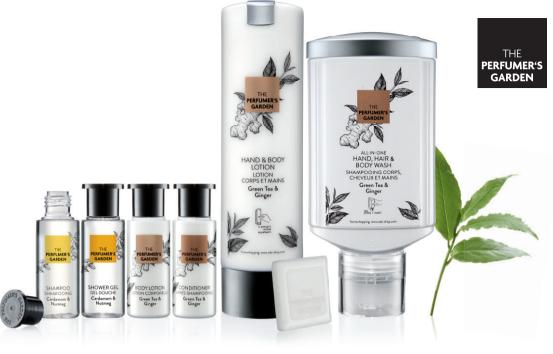

| ALL-YEAR EDITION          |                                  |                                                                                                                                                                                   |                                                          |
|---------------------------|----------------------------------|-----------------------------------------------------------------------------------------------------------------------------------------------------------------------------------|----------------------------------------------------------|
| <b>Liquids</b> in bottles | 30 ml / 1 fl. oz.                | Shower Gel<br>Shampoo<br>Conditioner<br>Body Lotion                                                                                                                               | TPA030PHSHG TPA030PHSHA TPA030PHCON TPA030PHBOL          |
| Soaps                     | 15 g / 0.5 oz.<br>40 g / 1.3 oz. | Soap in flow pack Soap in paper wrap                                                                                                                                              | TPA015NOSFW<br>TPA040LASWP                               |
| Smart Care<br>System      | 300 ml / 10.1 fl. oz.            | Hand & Body Wash<br>Hair & Body Shampoo<br>Shampoo with Conditioner<br>Hand & Body Lotion                                                                                         | TPA300SMHBW TPA300SMSHB TPA300SMSWC TPA300SMHBL          |
| press+wash                | 330 ml / 11.1 fl. oz.            | All-in-One Shampoo                                                                                                                                                                | TPA330COAIO                                              |
| Special WINTER EDITION    | 1                                | Gift set 30 ml Shower Gel ALL-YEAR, 30 ml Shampoo ALL-YEAR, 30 ml Conditioner ALL-YEAR, 40 g Soap ALL-YEAR, 15 g Soap ALL-YEAR, 30 ml Shower Gel WINTER, 30 ml Body Lotion WINTER | TPA087KFBOX                                              |
| <b>Liquids</b> in bottles | 30 ml / 1 fl. oz.                | Shower Gel<br>Shampoo<br>Conditioner<br>Body Lotion                                                                                                                               | TPW030PHSHG TPW030PHSHA TPW030PHCON TPW030PHBOL          |
| Soap                      | 15 g / 0.5 oz.                   | Soap in flow pack                                                                                                                                                                 | TPW015NOSFW                                              |
| Smart Care<br>System      | 300 ml / 10.1 fl. oz.            | Hand & Body Wash<br>Hair & Body Shampoo<br>Shampoo with Conditioner<br>Hand & Body Lotion                                                                                         | TPW300SMHBW<br>TPW300SMSHB<br>TPW300SMSWC<br>TPW300SMHBL |
| press+wash                | 330 ml / 11.1 fl. oz.            | All-in-One Shampoo                                                                                                                                                                | TPW330COAIO                                              |

PREVIEW 2020: SOON TO COME The Perfumers Garden All-Year Edition in 500 ml Pump Dispenser