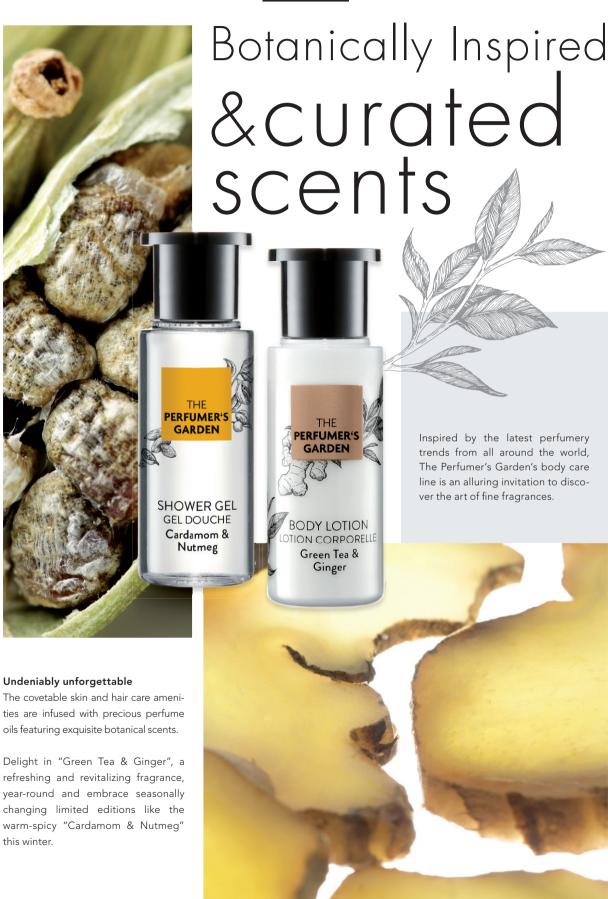

## AN UNFORGETTABLE OLFACTORY EXPERIENCE

The Perfumer's Garden is an exceptional hair and body care line that features botanical fragrances interpreted in an exquisite and surprising way.

## **KEY FEATURES**

- High quality perfume oil composed by renowned perfumers
- Variation due to perfectly complementing limited editions featuring the trends of the season
- Distinctive design fits well to every bathroom interior
- Sophisticated flacon with embossed cap
- All packaging made of recyclable materials