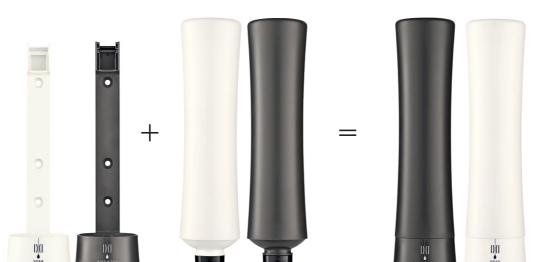

# Accessories

- Brackets available in anthracite and white
- Standard bracket available in screw-fix option