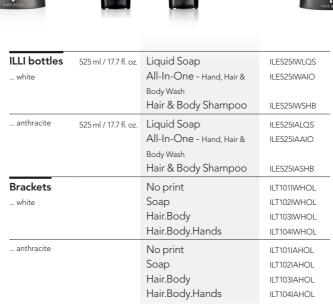

# Long lasting use

With a volume of 525 ml, ILLI 2 lasts for weeks – for a minimal impact on housekeeping and the environment.

## CERTIFIED – MODERN – ECONOMICAL

- Modern design, timeless colors
- Easy use
- 525 ml liquid content
- Easy cleaning and replacement
- Drip-free valve

# Accessories

- Brackets available in anthracite and white
- Standard bracket available in screw-fix option