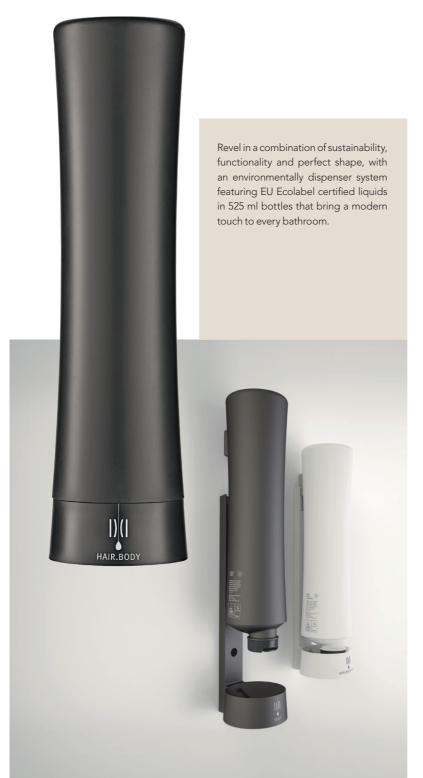

# Design statement

Contemporarily shaped and available in two timeless colors, ILLI 2 presents itself as a must-have design statement for the modern bathroom.

# Long lasting use

With a volume of 525 ml, ILLI 2 lasts for weeks – for a minimal impact on housekeeping and the environment.

### **EU** Ecolabel certification

Reduced shapes, large bottles and carefully formulated, EU Ecolabel certified liquids make ILLI 2 a great choice for the environmentally conscious hotelier.

## CERTIFIED – MODERN – ECONOMICAL

- Modern design, timeless colors
- Easy use
- 525 ml liquid content
- Easy cleaning and replacement
- Drip-free valve

# Accessories

- Brackets available in anthracite and white
- Standard bracket available in screw-fix option