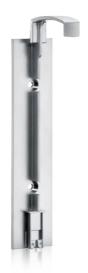

0 smart care system

## Dispense the smart way



Discover a unique combination of contemporary design, practical application technology and easy handling.



# BY GREEN CULTURE



Ecologically respectful Certified formula opping: www.ada-shop.com







#### Economic and cost saving

The patented Smart Care System features 300 ml content that lasts for approx. 3-4 weeks. Once emptied it's easily and quickly replaced, in just 5 seconds. An anti-theft protection gives you additional safety.

#### Modern and versatile

Single or double bracket, own brand, licensed brand or customized bottles - with Smart Care you have all possibilities.

#### Sustainable

Get the most of your bottles - the Smart Care System can be fully emptied, bottle and cap are 100 % recyclable.







Holder

Double

Holder

Releasing

key



White

White

White

Chrome

Chrome

Matt chrome

Matt chrome

Aluminium

DermaCare

SENSITIVE

PURE

₽ERBS

Naturals

Smart Care, Releasing key

... screw-fix

... self-adhesive

... screw-fix &

self-adhesive



SMA010SMHOL

SMA011SMHOL

SMA013SMHOL

SMA110SMHOL

SMA111SMHOL

SMA113SMHOL

SMA210SMHOD

SMA214SMHOD

SMA010SMREK



o smart care system

#### A SMART, INTUITIVE SYSTEM

- Modern, sleek design
- Tamper-proof
- Effortless dispensing
- Theft-proof
- Easy handling
- More economic compared to portion sizes
- Reduced housekeeping costs

### Environmentally-friendly solution

- Drip free
- Optimized recyclability: same material for cap and bottle
- Can be fully emptied
- Lasts for approximately 3-4 weeks

#### Signature brands or customized