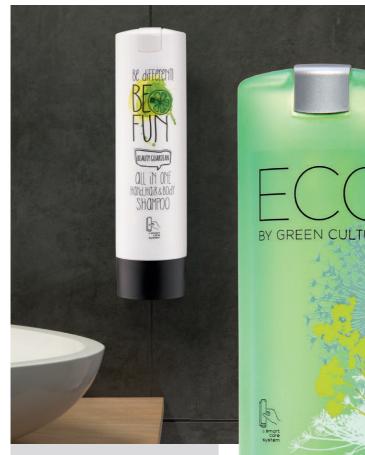

# BY GREEN CULTURE

Ecologically respectful Certified formula opping: www.ada-shop.com

#### Economic and cost saving

The patented Smart Care System features 300 ml content that lasts for approx. 3-4 weeks. Once emptied it's easily and quickly replaced, in just 5 seconds. An anti-theft protection gives you additional safety.

#### Sustainable

Get the most of your bottles - the Smart Care System can be fully emptied, bottle and cap are 100 % recyclable.

Holder

Double

Holder

Releasing

key

White

#### Signature brands or customized design

- Wide variety of brands
- Available as Liquid Soap, Shower Gel, Shampoo, Hair & Body Shampoo, Conditioner, Body Lotion
- Customizable with your own distinctive design, liquids, bottle colors, labels
- With single or double brackets (screw-fix or self-adhesive)