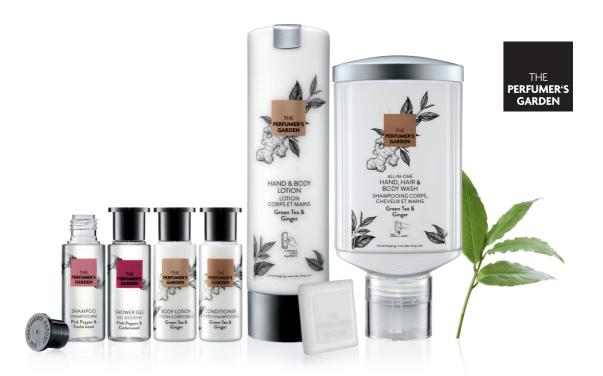

## Undeniably unforgettable

The Perfumer's Garden is a range of covetable skin and hair care amenities infused with fine fragrances inspired by the scents of the season.

Delight in "Green Tea & Ginger", a refreshing and revitalizing fragrance, yearround and discover seasonally changing fragrances like the aromatic-spicy "Pink Pepper & Cedarwood" this winter.

| ALL-YEAR EDITIO              | DN                               |                                                                                                                                                                                                     |                                                             |
|------------------------------|----------------------------------|-----------------------------------------------------------------------------------------------------------------------------------------------------------------------------------------------------|-------------------------------------------------------------|
| <b>Liquids</b><br>in bottles | 30 ml / 1 fl. oz.                | Shower Gel<br>Shampoo<br>Conditioner<br>Body Lotion                                                                                                                                                 | TPA030PHSHG TPA030PHSHA TPA030PHCON TPA030PHBOL             |
| Soaps                        | 15 g / 0.5 oz.<br>40 g / 1.3 oz. | Soap in sachet Soap in paper wrap                                                                                                                                                                   | TPA015NOSFW<br>TPA040LASWP                                  |
| Smart Care<br>System         | 300 ml / 10.1 fl. oz.            | Hand & Body Wash<br>Shampoo Hair & Body<br>Shampoo with Conditioner<br>Hand & Body Lotion<br>Liquid Soap                                                                                            | TPA300SMHBW TPA300SMSHB TPA300SMSWC TPA300SMHBL TPA300SMLQS |
| press+wash                   | 330 ml / 11.1 fl. oz.            | All-in-One Shampoo                                                                                                                                                                                  | TPA330COAIO                                                 |
| Special  WINTER EDITION      | <b>J</b>                         | Gift set 30 ml Shower Gel ALL-YEAR, 30 ml Shampoo ALL-YEAR, 30 ml Conditioner ALL-YEAR, 40 g Soap ALL-YEAR, 15 g Soap ALL-YEAR, 30 ml Shower Gel WINTER, 30 ml Body Lotion WINTER, 15 g Soap WINTER | TPA087KFBOX                                                 |
| Liquids<br>in bottles        | 30 ml / 1 fl. oz.                | Shower Gel<br>Shampoo<br>Conditioner<br>Body Lotion                                                                                                                                                 | TPW030PHSHG TPW030PHSHA TPW030PHCON TPW030PHBOL             |
| Soap                         | 15 g / 0.5 oz.                   | Soap in sachet                                                                                                                                                                                      | TPW015NOSFW                                                 |
| Smart Care<br>System         | 300 ml / 10.1 fl. oz.            | Hand & Body Wash<br>Hair & Body Shampoo<br>Shampoo with Conditioner<br>Hand & Body Lotion                                                                                                           | TPW300SMHBW<br>TPW300SMSHB<br>TPW300SMSWC<br>TPW300SMHBL    |
| press+wash                   | 330 ml / 11.1 fl. oz.            | All-in-One Shampoo                                                                                                                                                                                  | TPW330COAIO                                                 |