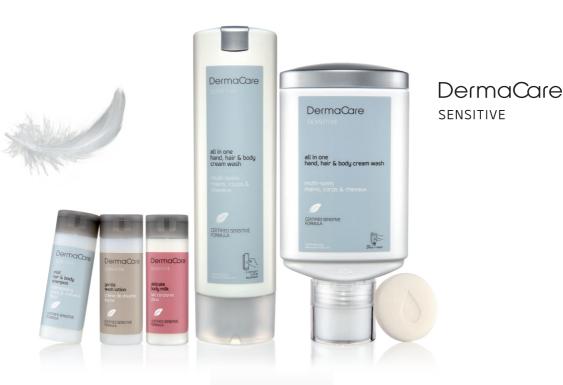

### DermaCare sensitive

# Everyday Sensitive Care

Delight your skin with our light and airy fragrant hotel cosmetics range created for sensitive and allergyprone skin.

## 

mild hair & body shampoo

Corps & cheveux

CERTIFIED SENSITIVE

E « prel

| Liquids<br>in bottles | 30 ml / 1 fl. oz.     | Wash Lotion<br>Hair & Body Shampoo<br>Body Milk                                                             | DEC030TFSHG<br>DEC030TFSHB<br>DEC030TFBOL |
|-----------------------|-----------------------|-------------------------------------------------------------------------------------------------------------|-------------------------------------------|
| Soap                  | 15 g / 0.5. oz.       | Cream Soap in sachet                                                                                        | DEC015DSSFW                               |
| Smart Care<br>System  | 300 ml / 10.1 fl. oz. | All-In-One - Hand, Hair & Body<br>Cream Wash                                                                | DEC300SMAIO                               |
| press+wash            | 330 ml / 11.1 fl. oz. | All-In-One Hand, Hair & Body<br>Cream Wash                                                                  | DEC330COAIO                               |
| Refills               | 1   / 33.8 fl. oz.    | Hair & Body Shampoo<br>Liquid Soap<br>Body Milk                                                             | DECB01NBSHB<br>DECB01NBLQS<br>DECB01NBBOL |
| Special               |                       | Gift Set "Gentle Care"<br>30 ml Wash Lotion,<br>30 ml Hair & Body Shampoo,<br>30 ml Body Milk,<br>15 g Soap | DEC000ACASE                               |