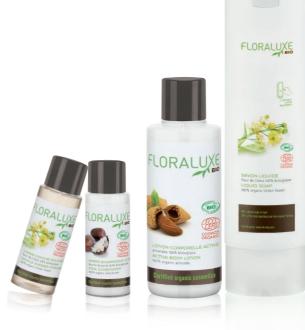

|            |                       |                      | _           |
|------------|-----------------------|----------------------|-------------|
| Liquids    | 30 ml / 1 fl. oz.     | Shower Cream         | FLX030TOSHG |
| in bottles |                       | Shampoo              | FLX030TOSHA |
|            |                       | Conditioner          | FLX030TOCON |
|            |                       | Body Lotion          | FLX030TOBOL |
|            | 150 ml / 5 fl. oz.    | Shower Cream         | FLX150TLSHG |
|            |                       | Shampoo              | FLX150TLSHA |
|            |                       | Conditioner          | FLX150TLCON |
|            |                       | Body Lotion          | FLX150TLBOL |
| Soap       | 15 g / 0.5 oz.        | Soap in sachet       | FLX015RISFW |
|            |                       |                      |             |
| Smart Care | 300 ml / 10.1 fl. oz. | Liquid Soap          | FLX300SMLQS |
| System     |                       | Shampoo Hair & Body  | FLX300SMSHB |
|            |                       |                      |             |
| press+wash | 300 ml / 10.1 fl. oz. | Liquid Soap          | FLX300PWLQS |
|            |                       | Shampoo Hair & Body  | FLX300PWSHB |
| Special    |                       | Care Set             | FLX076KFBAG |
|            |                       | 150 ml Shower Cream, |             |
|            |                       | 150 ml Shampoo,      |             |
|            |                       | 150 ml Conditioner,  |             |
|            |                       | 150 ml Body Lotion,  |             |
|            |                       | 15 g Soap            |             |
|            |                       |                      |             |
|            |                       |                      |             |