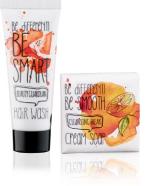

## Discover the good mood fruits of Be different:

Refreshing lime provides a breeze of freshness. Juicy watermelon invites summer into your shower. The scent of a summery berry mix makes you feel relaxed. Invigorating mint lifts your mood in an instant. Sweet orange scent supplies your daily dose of happiness.