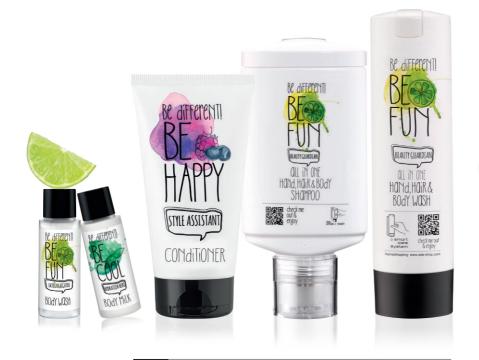

### **KEY FEATURES**

- Fun, fruity fragrances
- Positive messages
- Trendy design
- Recyclable packaging
- Smart Hydration Kit

| Liquids     | 30 ml / 1 fl. oz.     | Hair & Body Wash          | BED030PHSHB |
|-------------|-----------------------|---------------------------|-------------|
| in bottles  |                       | Shower Gel                | BED030PHSHG |
|             |                       | Shampoo                   | BED030PHSHA |
|             |                       | Conditioner               | BED030PHCON |
|             |                       | Body Lotion               | BED030PHBOL |
| in tubes    | 25 ml / 0.8 fl. oz.   | Hair & Body Wash          | BED025TUSHB |
|             |                       | Body Wash                 | BED025TUSHG |
|             |                       | Hair Wash                 | BED025TUSHA |
|             |                       | Conditioner               | BED025TUCON |
|             |                       | Body Milk                 | BED025TUBOL |
|             | 150 ml / 5 fl. oz.    | Body Wash                 | BED150TUSHG |
|             |                       | Hair Wash                 | BED150TUSHA |
|             |                       | Conditioner               | BED150TUCON |
|             |                       | Body Milk                 | BED150TUBOL |
| Soaps       | 12 g / 0.4 oz.        | Soap in sachet            | BED012VISFW |
|             | 20 g / 0.6 oz.        | Soap in paper wrap        | BED020BGSWP |
| Smart Care  | 300 ml / 10.1 fl. oz. | All-In-One – Hand, Hair & | BED300SMAIO |
| System      |                       | Body Wash                 |             |
|             |                       | Body Wash*                | BED300SMSHG |
|             |                       | Hair Wash*                | BED300SMSHA |
|             |                       | Conditioner*              | BED300SMCON |
|             |                       | Hand & Body Lotion*       | BED300SMHBL |
| press+wash  | 330 ml / 11.1 fl. oz. | All-In-One – Hand, Hair & | BED330COAIO |
|             |                       | Body Wash                 |             |
|             |                       | Body Wash*                | BED330COSHG |
|             |                       | Hair Wash*                | BED330COSHA |
|             |                       | Conditioner*              | BED330COCON |
|             |                       | Hand & Body Lotion*       | BED330COHBL |
| Refills     | 51/169 fl. oz.        | All-In-One – Hand, Hair & | BEDB05CUAIO |
|             |                       | Body Wash                 |             |
| Special     |                       | Smart Hydration Kit       | BED052KFBOX |
|             |                       | 25 ml Body Wash,          |             |
|             |                       | 25 ml Hair Wash,          |             |
|             |                       | 25 ml Conditioner,        |             |
|             |                       | 25 ml Body Lotion,        |             |
|             |                       | 20 g Soap in paper wrap   |             |
| Accessories |                       | Hand Wipe                 | BED002ALRET |
|             |                       | Tray                      | BED014PFPAD |
|             |                       | *on demand, moqs apply    |             |