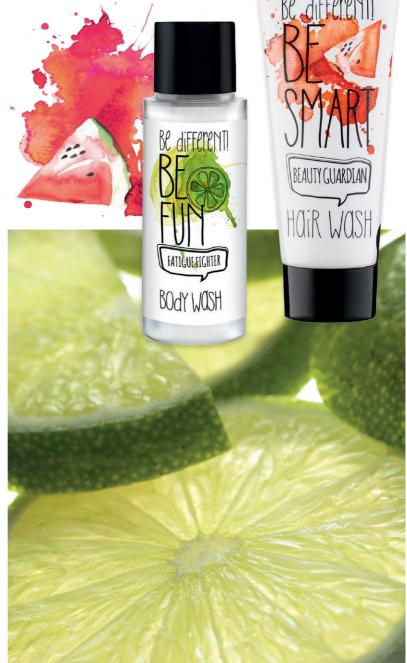

#### Surprisingly different

Trendy body care brand Be different compliments and pampers its users with mood-changing fragrances and positive messages.

## Discover the good mood fruits of Be different:

Refreshing lime provides a breeze of freshness. Juicy watermelon invites summer into your shower. The scent of a summery berry mix makes you feel relaxed. Invigorating mint lifts your mood in an instant. Sweet orange scent supplies your daily dose of happiness.