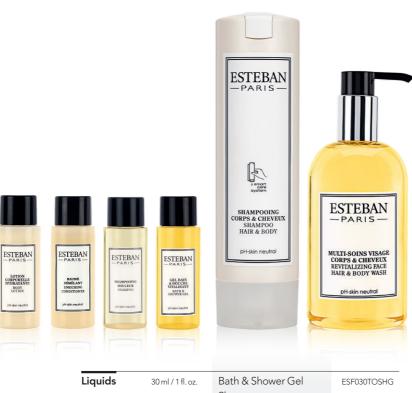

invigorates your body whilst captivating your senses.

pH-skin neutral

ESTEBAN

PARIS

GEL BAIN & DOUCHE VITALISANT

BATH & SHOWER GEL

| Liquids              | 30 ml / 1 fl. oz.    | Bath & Shower Gel   | ESF030TOSHG |
|----------------------|----------------------|---------------------|-------------|
| in bottles           |                      | Shampoo             | ESF030TOSHA |
|                      |                      | Conditioner         | ESF030TOCON |
|                      |                      | Body Lotion         | ESF030TOBOL |
| Soap                 | 16 g / 0.5 oz.       | Soap in paper wrap  | ESF015BGSWP |
| Smart Care<br>System | 300 ml/ 10.1 fl. oz. | Shampoo Hair & Body | ESF300SMSHB |
| Pump                 | 300 ml/ 10.1 fl. oz. | All in One Shampoo  | ESF300PSAIO |
| dispensers           |                      | Liquid Soap         | ESF300PSLQS |
| Refills              | 5   / 169 fl. oz.    | All in One Shampoo  | ESFB05CUAIO |
|                      |                      | Liquid Soap         | ESFB05CULQS |
| Accessories          |                      | Accessories Set     | ESF011ACASE |