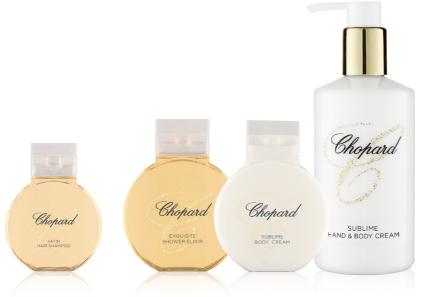

| Liquids     | 40 ml / 1.35 fl. oz.  | Exquisite Shower Elixir                 | CHS040CSSHG |
|-------------|-----------------------|-----------------------------------------|-------------|
| in bottles  |                       | Bath & Shower Gel with                  | CHS040CSBSP |
|             |                       | Oil-Pearls                              |             |
|             |                       | Satin Hair Shampoo                      | CHS040CSSHA |
|             |                       | Sublime Body Cream                      | CHS040CSBOL |
|             |                       | Ultimate Hair Balm                      | CHS040CSCON |
|             | 75 ml / 2.5 fl. oz.   | Exquisite Shower Elixir                 | CHS075CSSHG |
|             |                       | Bath & Shower Gel with                  | CHS075CSBSP |
|             |                       | Oil-Pearls                              |             |
|             |                       | Satin Hair Shampoo                      | CHS075CSSHA |
|             |                       | Sublime Body Cream                      | CHS075CSBOL |
|             |                       | Ultimate Hair Balm                      | CHS075CSCON |
| Soaps       | 30 g / 1.05 oz.       | Perfumed Cream Soap<br>in cardboard box | CHS030CSSIX |
|             | 50 g / 1.7 oz.        | Perfumed Cream Soap<br>in cardboard box | CHS050CSSIX |
| Pump        | 300 ml / 10.1 fl. oz. | Luxurious Liquid Soap                   | CHS300PALQS |
| Dispensers  |                       | Sublime Hand &                          | CHS300PAHBL |
|             |                       | Body Cream                              |             |
|             |                       | Satin Hair Shampoo                      | CHS300PASHA |
|             |                       | Ultimate Hair Balm                      | CHS300PACON |
| Refills     | 31 / 101 fl. oz.      | Luxurious Liquid Soap                   | CHSB03EULQS |
|             |                       | Sublime Hand &                          | CHSB03EUBOL |
|             |                       | Body Cream                              |             |
|             |                       | Satin Hair Shampoo                      | CHSB03EUSHA |
|             |                       | Ultimate Hair Balm                      | CHSB03EUCON |
| Accessories |                       | Luxurious Grooming Set                  | CHS002ACBST |
|             |                       | Presentation Tray                       | CHS016PFTAB |
|             |                       | Presentation Box, filled                | CHSVIPBOXF  |
|             |                       | Guest Pouch, filled                     | CHS064KFBAG |