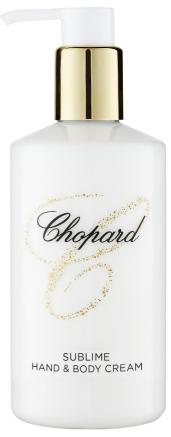

| Liquids     | 40 ml / 1.35 fl. oz.  | Exquisite Shower Elixir                 | CHS040CSSHG |
|-------------|-----------------------|-----------------------------------------|-------------|
| in bottles  |                       | Bath & Shower Gel with                  | CHS040CSBSP |
|             |                       | Oil-Pearls                              |             |
|             |                       | Satin Hair Shampoo                      | CHS040CSSHA |
|             |                       | Sublime Body Cream                      | CHS040CSBOL |
|             |                       | Ultimate Hair Balm                      | CHS040CSCON |
|             | 75 ml / 2.5 fl. oz.   | Exquisite Shower Elixir                 | CHS075CSSHG |
|             |                       | Bath & Shower Gel with                  | CHS075CSBSP |
|             |                       | Oil-Pearls                              |             |
|             |                       | Satin Hair Shampoo                      | CHS075CSSHA |
|             |                       | Sublime Body Cream                      | CHS075CSBOL |
|             |                       | Ultimate Hair Balm                      | CHS075CSCON |
| Soaps       | 30 g / 1.05 oz.       | Perfumed Cream Soap<br>in cardboard box | CHS030CSSIX |
|             | 50 g / 1.7 oz.        | Perfumed Cream Soap<br>in cardboard box | CHS050CSSIX |
| Pump        | 300 ml / 10.1 fl. oz. | Luxurious Liquid Soap                   | CHS300PALQS |
| Dispensers  |                       | Sublime Hand &                          | CHS300PAHBL |
|             |                       | Body Cream                              |             |
|             |                       | Satin Hair Shampoo                      | CHS300PASHA |
|             |                       | Ultimate Hair Balm                      | CHS300PACON |
| Refills     | 31 / 101 fl. oz.      | Luxurious Liquid Soap                   | CHSB03EULQS |
|             |                       | Sublime Hand &                          | CHSB03EUBOL |
|             |                       | Body Cream                              |             |
|             |                       | Satin Hair Shampoo                      | CHSB03EUSHA |
|             |                       | Ultimate Hair Balm                      | CHSB03EUCON |
| Accessories |                       | Luxurious Grooming Set                  | CHS002ACBST |
|             |                       | Presentation Tray                       | CHS016PFTAB |
|             |                       | Presentation Box, filled                | CHSVIPBOXF  |
|             |                       | Guest Pouch, filled                     | CHS064KFBAG |