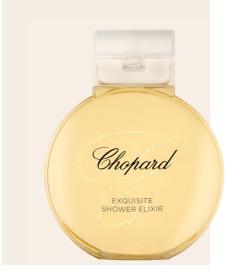

| Liquids     | 40 ml / 1.35 fl. oz.  | Exquisite Shower Elixir                 | CHS040CSSHG |
|-------------|-----------------------|-----------------------------------------|-------------|
| in bottles  |                       | Bath & Shower Gel with                  | CHS040CSBSP |
|             |                       | Oil-Pearls                              |             |
|             |                       | Satin Hair Shampoo                      | CHS040CSSHA |
|             |                       | Sublime Body Cream                      | CHS040CSBOL |
|             |                       | Ultimate Hair Balm                      | CHS040CSCON |
|             | 75 ml / 2.5 fl. oz.   | Exquisite Shower Elixir                 | CHS075CSSHG |
|             |                       | Bath & Shower Gel with                  | CHS075CSBSP |
|             |                       | Oil-Pearls                              |             |
|             |                       | Satin Hair Shampoo                      | CHS075CSSHA |
|             |                       | Sublime Body Cream                      | CHS075CSBOL |
|             |                       | Ultimate Hair Balm                      | CHS075CSCON |
| Soaps       | 30 g / 1.05 oz.       | Perfumed Cream Soap<br>in cardboard box | CHS030CSSIX |
|             | 50 g / 1.7 oz.        | Perfumed Cream Soap<br>in cardboard box | CHS050CSSIX |
| Pump        | 300 ml / 10.1 fl. oz. | Luxurious Liquid Soap                   | CHS300PALQS |
| Dispensers  |                       | Sublime Hand &                          | CHS300PAHBL |
|             |                       | Body Cream                              |             |
|             |                       | Satin Hair Shampoo                      | CHS300PASHA |
|             |                       | Ultimate Hair Balm                      | CHS300PACON |
| Refills     | 31 / 101 fl. oz.      | Luxurious Liquid Soap                   | CHSB03EULQS |
|             |                       | Sublime Hand &                          | CHSB03EUBOL |
|             |                       | Body Cream                              |             |
|             |                       | Satin Hair Shampoo                      | CHSB03EUSHA |
|             |                       | Ultimate Hair Balm                      | CHSB03EUCON |
| Accessories |                       | Luxurious Grooming Set                  | CHS002ACBST |
|             |                       | Presentation Tray                       | CHS016PFTAB |
|             |                       | Presentation Box, filled                | CHSVIPBOXF  |
|             |                       | Guest Pouch, filled                     | CHS064KFBAG |

## ENTER THE UNIVERSE OF SPARKLING DIAMONDS

A timeless and elegant fragrance, with a spectrum of invigorating citrus notes unfurls into pleasantly fresh and fruity scents, followed by stimulating floral accents of jasmine. Distinctive, warm, woody-musky aromas add a light sensuous note to this confident composition.