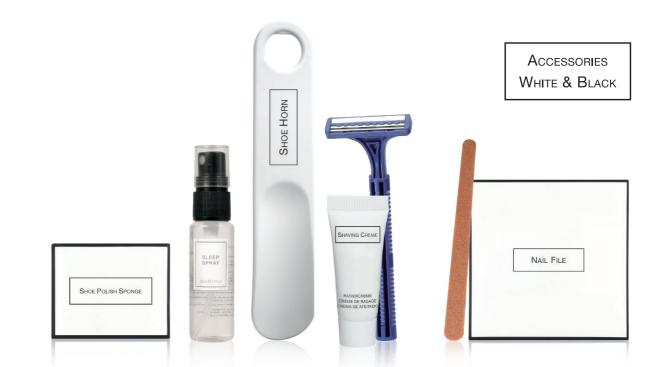

Accessories White & Black

Accessories

10g/0.3 7 ml / 0.2

|                     | Shower Cap                | AWB024ACSCA |
|---------------------|---------------------------|-------------|
|                     | Massage Pad               | AWB024ACWMP |
| 10 g / 0.35 oz.     | Dental Kit                | AWB024ACDE2 |
| 7 ml / 0.24 fl. oz. | Shaving Kit               | AWB024ACSHV |
|                     | Vanity Set                | AWB024ACVAN |
|                     | 3 Cotton Buds,            |             |
|                     | 2 Cotton Pads             |             |
|                     | Sewing Kit (pre-threaded) | AWB202ACPSK |
|                     | Mending Kit               | AWB024ACSEK |
|                     | Nail File                 | AWB024ACNAF |
|                     | Nail Care Kit             | AWB217ACMAN |
|                     | Shoe Horn                 | AWB024ALSHH |
|                     | Shoe Polish Mitt          | AWB000ALSPM |
|                     | Shoe Sponge               | AWB024ACSPS |
|                     | Hair Brush                | AWB024ACHBR |
|                     | Accessories Set           | AWB000ACASE |
|                     | 1 Polishing File,         |             |
|                     | 1 Shower Cap,             |             |
|                     | 1 Sewing Kit,             |             |
|                     | 1 Vanity Set              |             |
|                     | Ladies Set                | AWB024ACLAS |
|                     | 1 Pad,                    |             |
|                     | 3 Panty Liners,           |             |
|                     | 1 Tampon                  |             |
|                     | Soft Tissues              | AWB024ACHAN |
|                     | Cosmetic Tissues, 2-ply   | AWB000HYPAT |
|                     | Clothes Brush             | AWB024ALCLB |
|                     | Plastic Laundry Bag       | AWB000ALLAU |
|                     | with cord                 |             |
|                     | Hygienic Disposal Bags    | AWB001HYHYB |
|                     | refillable pack           |             |
|                     | Sanitary Bag, 2 pcs       | AWB024ACHYB |
|                     | Shoe Mitt in cardbox      | AWB024ACSPM |
| 30 ml / 1.0 fl. oz. | Sleep Spray               | AWB030BSPIS |
|                     | Bath Salt                 | AWB030ACBSA |
|                     | Comb                      | AWB003ACCOM |
|                     |                           |             |
|                     |                           |             |

## **KEY FEATURES**

- Minimalistic Design
- Curated packaging
- High quality Products
- Impressive accessories range

defining hotel cosmetics