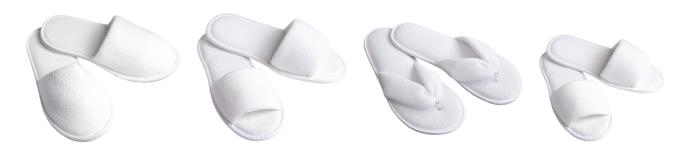

## Cuddly and warm

Spoil your guests with comfortable slippers for the bathroom, hotel room or spa areas. Available in multiple designs, fabrics and colors, a multitude of high quality slippers can be fully customized with your hotel logo.

| Slippers         | 10.8x30 cm | Non-woven Terry, open            | UNI513SLTOR |
|------------------|------------|----------------------------------|-------------|
| basic Tornado    | 10.8x30 cm | Non-woven Terry, closed          | UNI523SLTOR |
|                  | 10.8x30 cm | EVA Terry, open                  | UNI511SLTOR |
|                  | 10.8x30 cm | EVA Terry, closed                | UNI521SLTOR |
|                  | 9.8x26 cm  | EVA Terry, ladies, open          | UNI111SLTOR |
|                  | 9.8x26 cm  | EVA Terry, ladies, closed        | UNI121SLTOR |
| classic Scirocco | 11.3x30 cm | EVA Terry, open                  | UNI511SLSCI |
|                  | 12x30 cm   | EVA Terry, closed                | UNI521SLSCI |
|                  | 10x22 cm   | EVA Terry, kids, open            | UNI211SLSCI |
| classic Passat   | 12x30 cm   | EVA Velours, open                | UNI511SLPAS |
|                  | 12x30 cm   | EVA Velours, closed              | UNI521SLPAS |
|                  | 12x30 cm   | Anti-slip Velours, open*         | UNI512SLPAS |
|                  | 12x30 cm   | Anti-slip Velours, $closed^*$    | UNI522SLPAS |
| SPA Slippers     | 12x30 cm   | Terry with thongs, men           | UNI532SLSSL |
| anti-slip sole   | 12x30 cm   | Terry with thongs, men,          | UNI532SLBSL |
|                  |            | black                            |             |
|                  | 11.3x30 cm | Terry, open                      | UNI512SLSSL |
|                  | 11.3x30 cm | Terry, closed                    | UNI522SLSSL |
|                  | 10x26 cm   | Terry, ladies, open*             | UNI112SLSSL |
|                  | 10x26 cm   | Terry with thongs, ladies, open* | UNI132SLSSL |
|                  | 10x26 cm   | Terry, ladies, closed*           | UNI122SLSSL |
|                  |            |                                  |             |