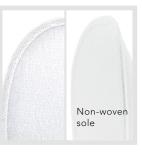

| Slippers         | 10.8x30 cm | Non-woven Terry, open            | UNI513SLTOR |
|------------------|------------|----------------------------------|-------------|
| basic Tornado    | 10.8x30 cm | Non-woven Terry, closed          | UNI523SLTOR |
|                  | 10.8x30 cm | EVA Terry, open                  | UNI511SLTOR |
|                  | 10.8x30 cm | EVA Terry, closed                | UNI521SLTOR |
|                  | 9.8x26 cm  | EVA Terry, ladies, open          | UNI111SLTOR |
|                  | 9.8x26 cm  | EVA Terry, ladies, closed        | UNI121SLTOR |
| classic Scirocco | 11.3x30 cm | EVA Terry, open                  | UNI511SLSCI |
|                  | 12x30 cm   | EVA Terry, closed                | UNI521SLSCI |
|                  | 10x22 cm   | EVA Terry, kids, open            | UNI211SLSCI |
| classic Passat   | 12x30 cm   | EVA Velours, open                | UNI511SLPAS |
|                  | 12x30 cm   | EVA Velours, closed              | UNI521SLPAS |
|                  | 12x30 cm   | Anti-slip Velours, open*         | UNI512SLPAS |
|                  | 12x30 cm   | Anti-slip Velours, $closed^*$    | UNI522SLPAS |
| SPA Slippers     | 12x30 cm   | Terry with thongs, men           | UNI532SLSSL |
| anti-slip sole   | 12x30 cm   | Terry with thongs, men,          | UNI532SLBSL |
|                  |            | black                            |             |
|                  | 11.3x30 cm | Terry, open                      | UNI512SLSSL |
|                  | 11.3x30 cm | Terry, closed                    | UNI522SLSSL |
|                  | 10x26 cm   | Terry, ladies, open*             | UNI112SLSSL |
|                  | 10x26 cm   | Terry with thongs, ladies, open* | UNI132SLSSL |
|                  | 10x26 cm   | Terry, ladies, closed*           | UNI122SLSSL |
|                  |            |                                  |             |