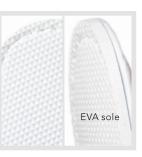

| Slippers         | 10.8x30 cm | Non-woven Terry, open            | UNI513SLTOR |
|------------------|------------|----------------------------------|-------------|
| basic Tornado    | 10.8x30 cm | Non-woven Terry, closed          | UNI523SLTOR |
|                  | 10.8x30 cm | EVA Terry, open                  | UNI511SLTOR |
|                  | 10.8x30 cm | EVA Terry, closed                | UNI521SLTOR |
|                  | 9.8x26 cm  | EVA Terry, ladies, open          | UNI111SLTOR |
|                  | 9.8x26 cm  | EVA Terry, ladies, closed        | UNI121SLTOR |
| classic Scirocco | 11.3x30 cm | EVA Terry, open                  | UNI511SLSCI |
|                  | 12x30 cm   | EVA Terry, closed                | UNI521SLSCI |
|                  | 10x22 cm   | EVA Terry, kids, open            | UNI211SLSCI |
| classic Passat   | 12x30 cm   | EVA Velours, open                | UNI511SLPAS |
|                  | 12x30 cm   | EVA Velours, closed              | UNI521SLPAS |
|                  | 12x30 cm   | Anti-slip Velours, open*         | UNI512SLPAS |
|                  | 12x30 cm   | Anti-slip Velours, $closed^*$    | UNI522SLPAS |
| SPA Slippers     | 12x30 cm   | Terry with thongs, men           | UNI532SLSSL |
| anti-slip sole   | 12x30 cm   | Terry with thongs, men,          | UNI532SLBSL |
|                  |            | black                            |             |
|                  | 11.3x30 cm | Terry, open                      | UNI512SLSSL |
|                  | 11.3x30 cm | Terry, closed                    | UNI522SLSSL |
|                  | 10x26 cm   | Terry, ladies, open*             | UNI112SLSSL |
|                  | 10x26 cm   | Terry with thongs, ladies, open* | UNI132SLSSL |
|                  | 10x26 cm   | Terry, ladies, closed*           | UNI122SLSSL |
|                  |            |                                  |             |