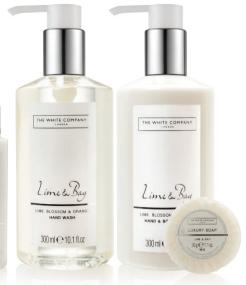

## Lime & Bay

| Liquids    | 30 ml / 1 fl. oz.     | Bath & Shower Gel  | TWL030PHSHG |
|------------|-----------------------|--------------------|-------------|
| in bottles |                       | Shampoo            | TWL030PHSHA |
|            |                       | Conditioner        | TWL030PHCON |
|            |                       | Hand & Body Lotion | TWL030PHHBL |
|            | 50 ml / 1.7 fl. oz.   | Bath & Shower Gel  | TWL050PHSHG |
|            |                       | Shampoo            | TWL050PHSHA |
|            |                       | Conditioner        | TWL050PHCON |
|            |                       | Hand & Body Lotion | TWL050PHHBL |
| Soaps      | 30 g / 1 oz.          | Luxury Soap        | TWL030JESPW |
|            | 50 g / 1.7 oz.        | Luxury Soap        | TWL050JESPW |
| Pump       | 300 ml / 10.1 fl. oz. | Hand Wash          | TWL300PAHBV |
| Dispensers |                       | Hand & Body Lotion | TWL300PAHBL |
|            |                       | Shampoo            | TWL300PASHA |
|            |                       | Conditioner        | TWL300PACON |
|            |                       | Bath & Shower Gel  | TWL300PASHC |
| Refills    | 31/110 fl. oz.        | Hand Wash          | TWLB03EUHBV |
|            |                       | Hand & Body Lotion | TWLB03EUHBL |
|            |                       | Shampoo            | TWLB03EUSHA |
|            |                       | Conditioner        | TWLB03EUCOI |
|            |                       | Bath & Shower Gel  | TWLB03EUSHC |
|            |                       |                    |             |

### KEY FEATURES

- Inspired by a best selling retail fragrance
- Contemporary bottle
- Paraben free
- Recyclable packaging